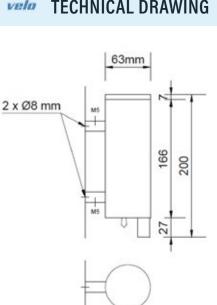

## **TECHNICAL DATA** velo

- Made of AISI 304 stainless steel, polish finished.
- Dimensions: 200 mm height and Ø63 mm.
- Capacity: 300 ml.
- Hidden wall fixings. Distance between fasteners to wall: 110 mm.
- Maintenance: stainless steel needs maintenance because dust can eventually damage the chromium (Cr) content in stainless steel. We recommend monthly cleaning with a stainless steel special cleaner

## SUGGESTED TEXT FOR PRESCRIPTION

VELO soap dispenser, made in AISI 304 stainless steel, manually operated, for wall mounting with hidden fixings. Dimensions: 200 mm height x Ø63 mm.

DIMENSIONS IN mm

Velo Hand Dryers Suite 1A Level 2 802-808 Pacific Highway Gordon NSW 2072 www.velohanddryers.com.au sales@velohanddryers.com.au

.0387 - These specifications can be modified and/or rectified due to manufacture requirements

**TECHNICAL DRAWING** velo