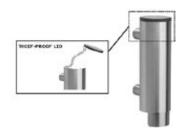

## **SOAP DISPENSER** CODE 03024.W

## SOAP DISPENSER vela

- Soap dispenser with manual push button.
- Designed for wall mounting, leaving the anchor hidden.
- Safety cap against theft with key.
- Durability and ease of cleaning.

## **TECHNICAL DATA** velo

- Made of AISI 304 stainless steel, polish finished.
- Dimensions: 200 mm height and Ø63 mm.
- Capacity: 300 ml.
- Hidden wall fixings. Distance between fasteners to wall: 110 mm.
- Maintenance: stainless steel needs maintenance because dust can eventually damage the chromium (Cr) content in stainless steel. We recommend monthly cleaning with a stainless steel special cleaner