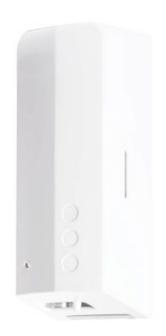

### LIQUID SOAP DISPENSER

- Automatic powered soap dispenser with infrared sensor for wall installation
- Suitable for soap and foam soap with pump (VELO 03038.FP) not included.
- ABS housing white finish. Also available in satin finish (VELO 03039.S), gloss finish (VELO 03039.B), black finish (VELO 03039.N) and other colors.
- · With content viewer and security lock.
- · Suitable for public places of high frequency of use.
- · Led shows that indicates when batteries replaced.
- Suitable for alcohol based disinfectants.

#### **TECHNICAL DATA**

- Made of ABS white finish.
- Electronic infrared sensor that stops the dispenser when the hands are removed from the detection field.
- · Capacity: 1000 ml. Refillable.
- Works with 6 batteries of 1,5 V.
- Dimensions: 275 height x 105 width x 95 depth (mm).
- Operation: place your hands under the dispenser. This is activated automatically, remaining in operation while the hands are inside the sensor field. The dispenser goes off when you remove your hands
- Installation: place at least 45 cm from the worktop surface.