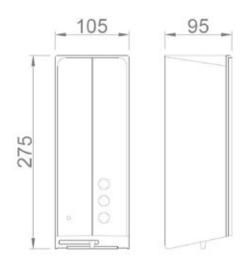

#### **TECHNICAL DATA**

- Made of ABS white finish.
- Electronic infrared sensor that stops the dispenser when the hands are removed from the detection field.
- · Capacity: 1000 ml. Refillable.
- Works with 6 batteries of 1,5 V.
- Dimensions: 275 height x 105 width x 95 depth (mm).
- Operation: place your hands under the dispenser. This is activated automatically, remaining in operation while the hands are inside the sensor field. The dispenser goes off when you remove your hands
- Installation: place at least 45 cm from the worktop surface.

#### SUGGESTED TEXT FOR PRESCRIPTION

Automatic powered soap dispenser VELO with activation by infrared sensor, made of ABS white finish. To fix to the wall with content viewer and security lock. Dimensions: 275 height x 105 width x 95 depth (mm).

DIMENSIONS IN mm

Velo Hand Dryers Suite 1A Level 2 802-808 Pacific Highway Gordon NSW 2072 www.velohanddryers.com.au sales@velohanddryers.com.au