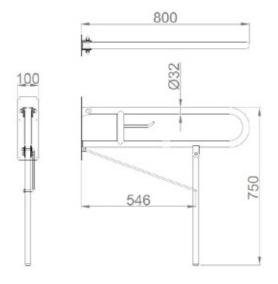

# **VEIO** TECHNICAL DATA

- Made of AISI 304 stainless steel satin finish.
- Dimensions: 750 height x 100 width x 800 depth (mm).
- Bars of Ø32 mm
- With roll holder
- · With anticonductive kit and screws included.
- Maintenance: stainless steel needs maintenance because dust can eventually damage the chromium (Cr) content in stainless steel. We recommend monthly cleaning with a stainless steel special cleaner.

## SUGGESTED TEXT FOR PRESCRIPTION

Folding grab bar VELO, vertical swing in stainless steel AISI 304, satin finish. With floor support bar and roll holder. Dimensions: 750 height x 100 width x 800 depth (mm).  $\emptyset$ 32 mm bars.

## **VEIO** TECHNICAL DRAWING

DIMENSIONS IN mm

Velo Hand Dryers Suite 1A Level 2 802-808 Pacific Highway Gordon NSW 2072 www.velohanddryers.com.au sales@velohanddryers.com.au