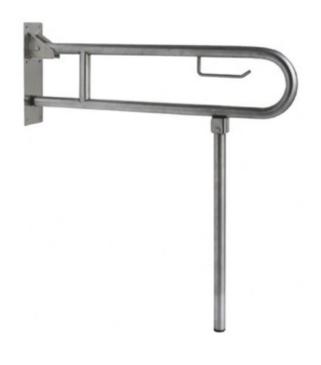

# **GRAB BAR**CODE 15206.S

# vela FOLDING GRAB BAR

- · Vertical fixed swing folding bar.
- Made of AISI 304 stainless steel, satin finish. Also available in gloss finish (VELO 15206.B) and white finish (VELO 15206.W).
- · Mounted to fix a wall.
- It has a leg for support on the ground.
- Suitable for support in bathrooms, wc bidet, showers and baths
- · Designed for people adapted to people with disabilities.

# **VEIO** TECHNICAL DATA

- Made of AISI 304 stainless steel satin finish.
- Dimensions: 750 height x 100 width x 800 depth (mm).
- Bars of Ø32 mm
- With roll holder
- · With anticonductive kit and screws included.
- Maintenance: stainless steel needs maintenance because dust can eventually damage the chromium (Cr) content in stainless steel. We recommend monthly cleaning with a stainless steel special cleaner.